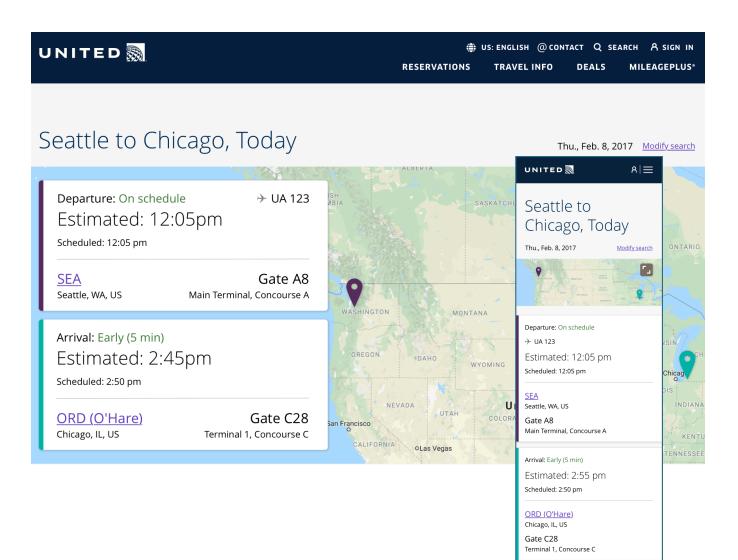

# **Flight Status**

### Responsive web experience

A easy and pleasant tool that enables users to find relevant information for any United flight

Currently live in production

| UNITED 🎆                                           |                                                |                 | MileagePlus: Sign in or join    |  |
|----------------------------------------------------|------------------------------------------------|-----------------|---------------------------------|--|
| Reservations Travel information Deals & offer      | 5 MileagePlus®                                 |                 |                                 |  |
| Home > Travel information > Flight status and i    | nformation                                     |                 |                                 |  |
| Flight status and information                      | 1                                              |                 |                                 |  |
| United offers a variety of ways to keep up to date | on your travel schedule with our online flight | t status tools. | UNITED 💹                        |  |
| Receive flight status via e-mail or text enable    | d mobile phone                                 |                 | Reservations Travel information |  |
|                                                    |                                                |                 |                                 |  |

**Overview** 

- One of United's oldest webpages
- Company-wide push for responsive framework

Flight search

sults

tails

· Potential to instill excitement around travel

Below is the latest\* information about the flight(s) you selected. This information may change as a flight's status changes. The times shown are local to the airport under which they are listed.

### Flight schedules

Seattle to Chicago, Today

#### Today Flight Departure Arrival Thu., Feb. 8, 2017 颞 UA459 👧 UA459 6:25 am 12:23 pm Arrived View details > SEA $\rightarrow$ ORD 6:25 am SEA View details 颞 UA278 10:35 am In flight 4:31 pm View details > SEA ORD 颞 UA278 10:35 am SEA 颞 UA670 2:00 pm View details Delayed 7:56 pm View details > SEA $\rightarrow$ ORD 颞 UA670 2:00 pm 颞 UA1206 5:16 am<sup>+1</sup> 11:20 pm On schedule SEA View details > SEA $\rightarrow$ ORD View details 颞 UA1206