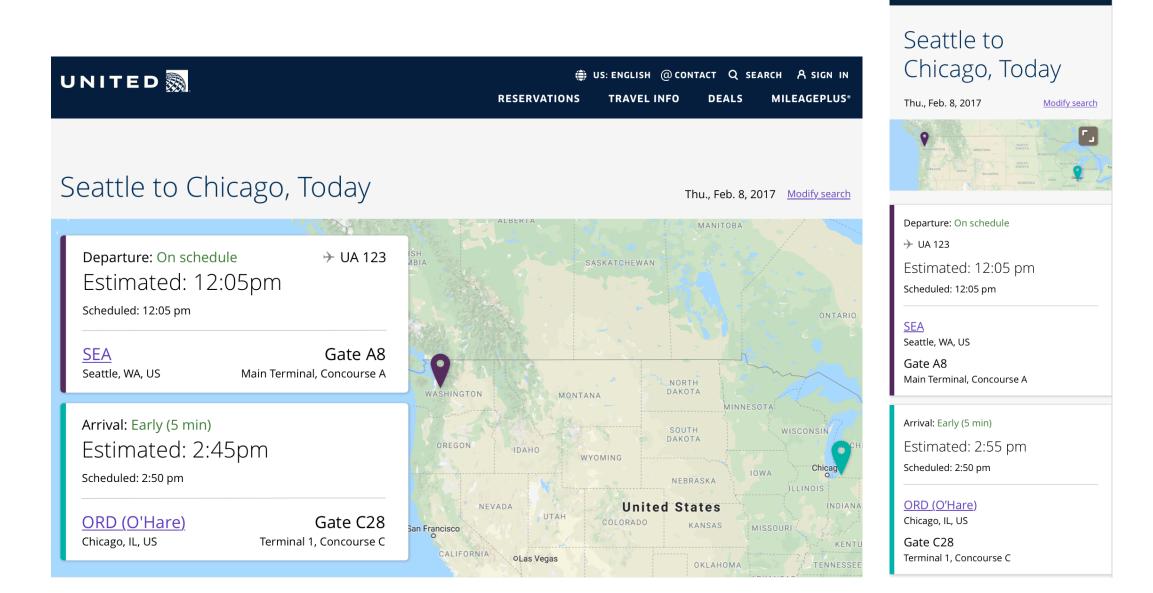

### Flight schedules

Seattle to Chicago, Today

#### Today Flight Departure Arrival Thu., Feb. 8, 2017 颞 UA459 👧 UA459 6:25 am 12:23 pm Arrived View details > SEA $\rightarrow$ ORD 6:25 am SEA View details 颞 UA278 10:35 am In flight 4:31 pm View details > SEA ORD 颞 UA278 10:35 am SEA 颞 UA670 2:00 pm View details Delayed 7:56 pm View details > SEA $\rightarrow$ ORD 颞 UA670 2:00 pm 颞 UA1206 5:16 am<sup>+1</sup> 11:20 pm On schedule SEA View details > SEA $\rightarrow$ ORD View details 颞 UA1206

## Flight schedules

### Seattle to Chicago, Today

Thu., Feb. 15, 2017 Modify search

| 40px | 128px   | 40px | 128рх                      | 40px | Flexible  | 40px | 128рх                      | 40px | 136рх          | 40px |
|------|---------|------|----------------------------|------|-----------|------|----------------------------|------|----------------|------|
|      | Flight  |      | Departure                  |      |           |      | Arrival                    |      |                |      |
|      | 颞 UA459 |      | 6:25 am<br><sub>SEA</sub>  |      | Arrived   |      | 12:23 pm<br><sup>ORD</sup> |      | View details > |      |
|      | 颞 UA278 |      | 10:35 am<br><sub>SEA</sub> |      | In flight |      | 4:31 pm<br><sup>ORD</sup>  |      | View details   | >    |