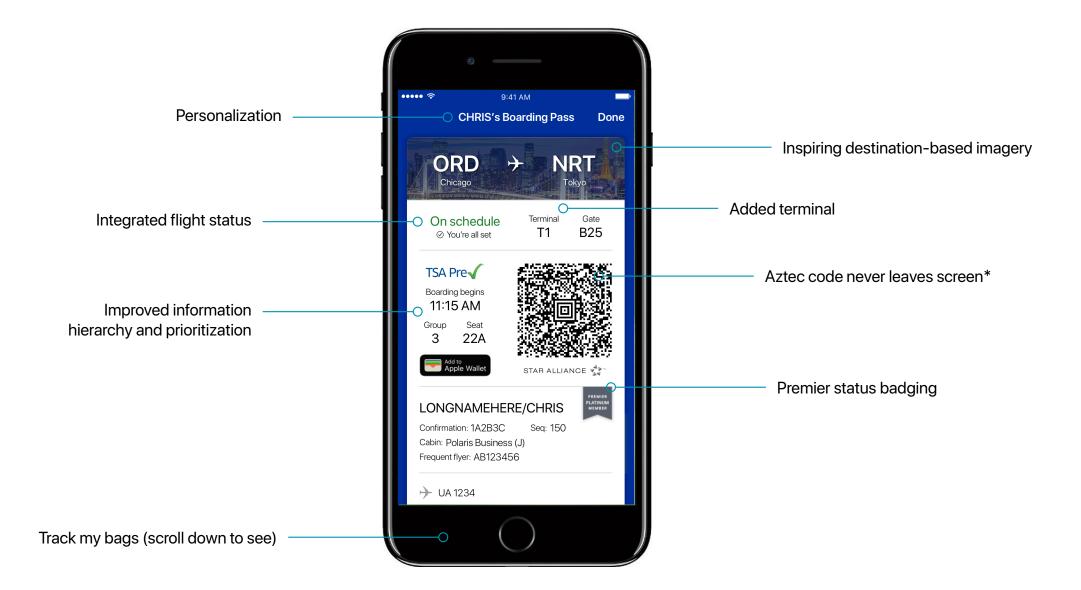

### Boarding pass redesign Mobile app

VD

UX

R

# **Boarding pass**

### Mobile app experience

A tool customers can rely on as a single source of truth in their United travel journey