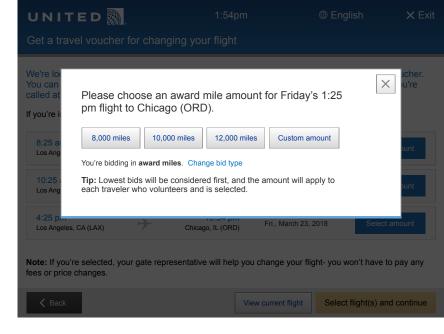

If you're interested, please select the voucher amount you'd like to receive for changing your flight. Lowest bids will be considered first, and the amount will apply to each traveler who volunteers and is selected.

| \$200 | \$300 | \$400 | Other amount |
|-------|-------|-------|--------------|
|-------|-------|-------|--------------|

**Note:** If you're selected, your gate representative will help you change your flight- you won't have to pay any fees or price changes.

|                       | P # | Gend | er Ag | e  | Impression of main page                                                                                                                                                                                                                                                                      | Likelihood of<br>confirming                    | Likelihood of<br>volunteering                                                                                                                                             | Likelihood of<br>no thanks                                                         | Leisure travel //<br>which choice                                                                                                                                       | Flight details | Volunteer page<br>impression                                                                                                                                                                                                                                                                                                                                                                                            | Confirmation                                                                                       | Voucher delivery<br>screen | Expectations<br>of post-OVS                                                                                                        | Confusion // other Ease of                                                                                                                                                                                                                                                                                                           | of task                                                                                                                                                                                            | cting ovicting ov                                                                                                                 |
|-----------------------|-----|------|-------|----|----------------------------------------------------------------------------------------------------------------------------------------------------------------------------------------------------------------------------------------------------------------------------------------------|------------------------------------------------|---------------------------------------------------------------------------------------------------------------------------------------------------------------------------|------------------------------------------------------------------------------------|-------------------------------------------------------------------------------------------------------------------------------------------------------------------------|----------------|-------------------------------------------------------------------------------------------------------------------------------------------------------------------------------------------------------------------------------------------------------------------------------------------------------------------------------------------------------------------------------------------------------------------------|----------------------------------------------------------------------------------------------------|----------------------------|------------------------------------------------------------------------------------------------------------------------------------|--------------------------------------------------------------------------------------------------------------------------------------------------------------------------------------------------------------------------------------------------------------------------------------------------------------------------------------|----------------------------------------------------------------------------------------------------------------------------------------------------------------------------------------------------|-----------------------------------------------------------------------------------------------------------------------------------|
|                       | 1a  | m    |       |    | Finds fee-waived "convenient"<br>Did not notice volunteer<br>section at the bottom; missed<br>"or"                                                                                                                                                                                           |                                                | 3 1/5; does not like the<br>idea of "hanging out at<br>the airport"                                                                                                       | -                                                                                  | 5 Change flight for<br>free                                                                                                                                             | Impression     | Does not understand<br>concept of travel voucher-<br>thinks it's for rebooking                                                                                                                                                                                                                                                                                                                                          | Understands he's still<br>booked on his current<br>flight and can confirm at<br>his gate           | steen                      |                                                                                                                                    |                                                                                                                                                                                                                                                                                                                                      |                                                                                                                                                                                                    | sting existing explementing updat                                                                                                 |
|                       | 2a  | m    |       | 33 | Appreciates "Get there earlier"<br>Wondering if the can see his<br>current flight details<br>Thinks information makes sense<br>and understands he could get<br>more details on future acreens in<br>the flow<br>"Seems straightforward to me"<br>Earliest option seems to be most<br>entiong |                                                | 4 3/5; feels he typically<br>wants his orginal flight<br>but it could be nice to<br>also get a voucher<br>sometimes                                                       | 5/5; "If I<br>scheduled a<br>flight at this<br>time, it probably<br>works for me." | Volunteer; no prior<br>commitments =<br>would be nice to<br>get a voucher to<br>make the flight<br>"basically free"                                                     |                | <sup>1</sup> As long as they're within<br>like a 6 hour windowIt<br>makes sense?<br><sup>11</sup> like hait ighers you the<br>rober and discusse with you<br>that just because you're on<br>a voluntere in its officialHey have<br>to confirm I with you."<br>Feels anything over 6 hours<br>is extreme<br>If leisure trip, would be<br>interested / confirue                                                           | volunteered""<br>"It's all straight forward.<br>I would know what my<br>normal flight is and I can |                            | Felt everything<br>was clear /<br>straight-forward                                                                                 |                                                                                                                                                                                                                                                                                                                                      | • Ga<br>requ                                                                                                                                                                                       | athering / influen<br>lirements<br>chitecting flow a                                                                              |
|                       | 3a  | f    |       |    | Would even roburteer; but likes<br>the option and robell it would lead<br>to "less overcrowding"<br>Wants to know her current flight<br>details                                                                                                                                              | 4; enjoys option<br>of getting there<br>sooner | 1/5; likes "having control"<br>and does not appreciate<br>he idea of griding to the<br>airport and not being in<br>control<br>Wondering about<br>"voucher blockout dates" | 4/5                                                                                | Change flight for<br>free; wants to get<br>the airport 'over as<br>soon as possible"                                                                                    |                | Wondring if she can split<br>from her spouse<br>Confused by Youcher<br>amount'<br>Volunteering while traveling<br>with her spouse "Seems like<br>a hot mess"<br>Understood after she clicket<br>"Select amount"<br>Not are of Avacher<br>and "whon dets she<br>eit? on whon the fullyt<br>changes? feels bidding<br>system is confusion                                                                                 | Feels she would be<br>taken to continue<br>checking in                                             |                            |                                                                                                                                    | Overall confusion<br>accord coacher -<br>wanta details of how<br>they work                                                                                                                                                                                                                                                           | opportunity but still<br>appreciates it                                                                                                                                                            | edunge as a more appealing offer                                                                                                  |
| Volunteer // specific | 4a  | m    |       |    | Understands volunteer part is<br>due to overbooking<br>Thinks options are great; has<br>volunteered in the past<br>Appreciates seeing options at a<br>glance but being able to see<br>more details                                                                                           |                                                | 5 2/5; does not feel as<br>comfortable opting in on<br>the app as he would<br>doing it in person                                                                          | 4JE                                                                                | 5 No thanks;<br>nervous he would<br>risk being<br>inconvenienced if<br>he volunteered                                                                                   |                | Not comfortable selecting<br>his own prices (referencing<br>selecting a voucher<br>amount); unclear off /h o's<br>being "bumped foor"<br>bumped from" the 3 flights<br>shown??<br>Does not understand why<br>he would enter different<br>prices for each flight option                                                                                                                                                  | Feels it is clear                                                                                  |                            | understands<br>what to do next<br>and that he's<br>still confirmed<br>on his original                                              |                                                                                                                                                                                                                                                                                                                                      | 4 als to do it or my<br>able do it or my<br>phone, other details<br>can be hammered out<br>later at the desk if a dot,<br>want to give up my seat,<br>was nice to take care of<br>it on my phone." | On a scale from 1-5 where 1 is very difficult and<br>5 is very easy, how easy or difficult is it to<br>understand this page? Why? |
|                       | 5a  | f    |       |    | "I like these options I didn't<br>know this was something that<br>was possible."<br>Initial confusion about how<br>volunteering works- but<br>understands she can learn more                                                                                                                 |                                                | 3 4                                                                                                                                                                       |                                                                                    | 5 Change flight for<br>free; does not want<br>to volunteer<br>because it's not<br>certain she would<br>get home when<br>she wants to -<br>"seems more like a<br>gamble" |                | Once she learned more, she<br>was very interested;<br>originally did not realize she<br>would get both a flight home<br>and a voucher - "sounds too<br>good to be true"                                                                                                                                                                                                                                                 | "this is just in case"                                                                             |                            | Expects to be<br>checked in                                                                                                        |                                                                                                                                                                                                                                                                                                                                      | 5 5                                                                                                                                                                                                | ✓ ✓ ✓ ✓ ✓ ✓ ✓ ✓ ✓ ✓ ✓ ✓ ✓ ✓ ✓ ✓ ✓ ✓ ✓                                                                                             |
|                       | 6a  | f    |       |    | Nice to have 3 options<br>"The fact that it's free definitely<br>makes it an easier decision"<br>"You don't have anything to lose<br>by making a change to your<br>original ideat"                                                                                                           |                                                | 5 1; does not feel it's<br>necessary because she<br>found an option she liked<br>to change for free                                                                       |                                                                                    | 1 Change flight for free                                                                                                                                                |                | Understands her trip worth<br>change unless confirmed by<br>gate agent - "That's great<br>hat it lets me know up front<br>that it worth have any impact<br>on me unless a volunteer<br>scenario arises."<br>"I fully understand what's<br>being communicated to me."<br>"It's explained in simple<br>terms." "More information<br>terms." "More information<br>han I expected to see"<br>Appreciates ability to opt out | to do next" helpful<br>Feels toggle reinforces                                                     |                            | Understands<br>she would<br>continue<br>check-in<br>Understands if<br>she isn't<br>notified, she<br>can proceed<br>onto her flight | "Teal Rei was<br>thoroughly informed<br>of the process to<br>change your flight, as<br>well as the process<br>for adding your name<br>to the volunteer list."<br>"I was new to these<br>features, but I knew<br>exactly where to click<br>and found everything<br>to be<br>self-axplantanty."<br>"Everything was<br>well-explained." | 5 4, "1 don't feel like Tm<br>putting my travel plans<br>at risk by volunteering.<br>It's low risk."                                                                                               |                                                                                                                                   |
|                       | 7a  | f    |       |    | Described volunteering as "being<br>reimbursed" so she did not<br>initially understand<br>Somewhat confused about<br>where she is. "where's my                                                                                                                                               |                                                | 3 3                                                                                                                                                                       | 3 3                                                                                | 3 volunteer                                                                                                                                                             |                | Wondering if it is first come,<br>first serve but also<br>understands it's lowest bids<br>first                                                                                                                                                                                                                                                                                                                         | some prototype                                                                                     |                            | Expects to<br>continue<br>checking in                                                                                              | weirexрiaнieu.                                                                                                                                                                                                                                                                                                                       | 5 5                                                                                                                                                                                                | Next                                                                                                                              |