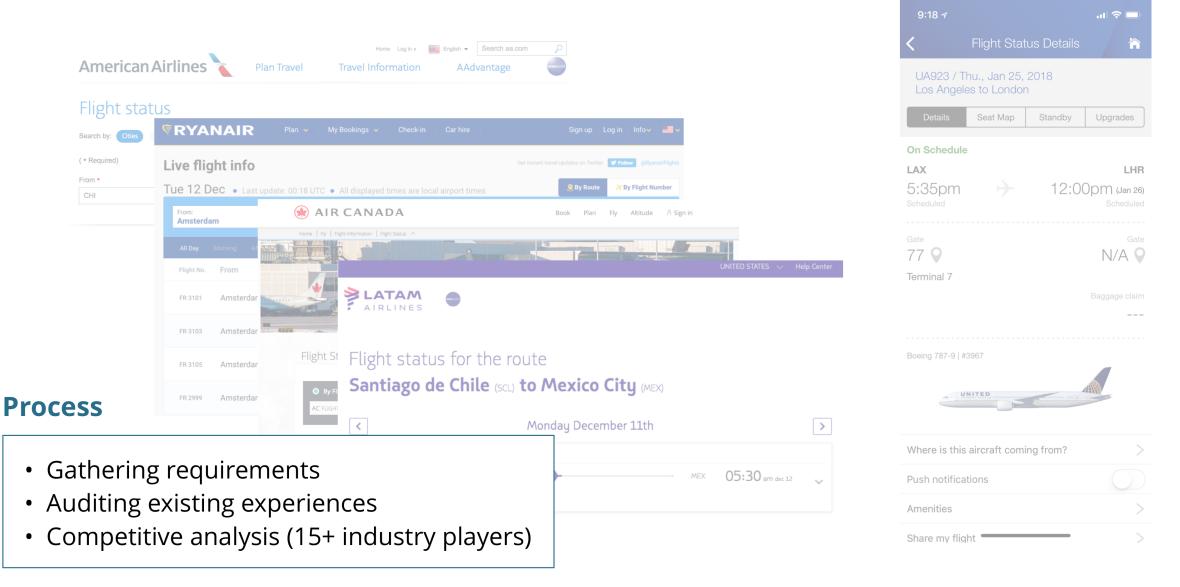

**Overview** 

- One of United's oldest webpages
- Company-wide push for responsive framework

Flight search

sults

tails

· Potential to instill excitement around travel

Below is the latest\* information about the flight(s) you selected. This information may change as a flight's status changes. The times shown are local to the airport under which they are listed.