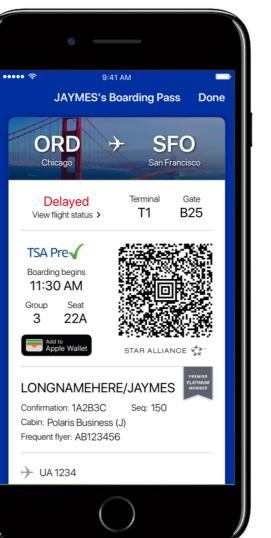

### Boarding pass redesign Mobile app

VD

UX

R

# **Boarding pass**

### Mobile app experience

A tool customers can rely on as a single source of truth in their United travel journey