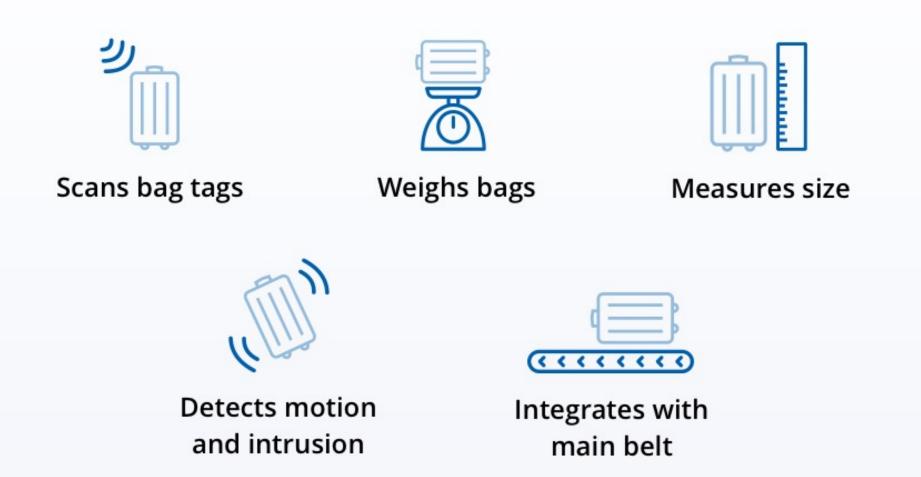

## TECHNICAL IMPLICATIONS

- Demo of existing counter / installation
- Integration with network / services
- New code framework
- Unforeseen errors / use cases
- No biometrics

## DESIGNING

- Original iconography
- Instructional animations
- Screen transitions
- Information architecture
- Error messaging