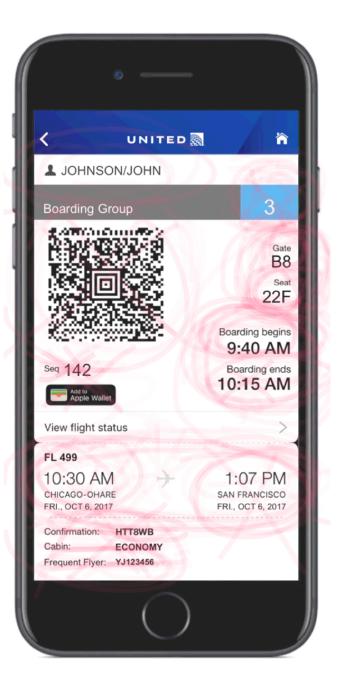

### **Boarding pass redesign** Mobile app

R

| ORD<br>Chicago                                                                                |                | NL                                    |
|-----------------------------------------------------------------------------------------------|----------------|---------------------------------------|
|                                                                                               | Terminal<br>T1 |                                       |
| TSA Prev<br>Boarding begins<br>8:05 AM<br>Group Seat<br>2 22A                                 | Premier /      |                                       |
| TODERO/JAYM<br>Confirmation: 1A2B3C<br>Cablin: Economy (Y)<br>Frequent flyer: AB1234          |                |                                       |
| <ul> <li>→ UA 1234</li> <li>Departure</li> <li>8:50 AM</li> <li>Fri., Jan 26, 2018</li> </ul> |                | Arrival<br>: <b>30 PM</b><br>26, 2018 |
|                                                                                               |                |                                       |

### Boarding pass redesign Mobile app

VD

UX

R

# **Boarding pass**

### Mobile app experience

A tool customers can rely on as a single source of truth in their United travel journey