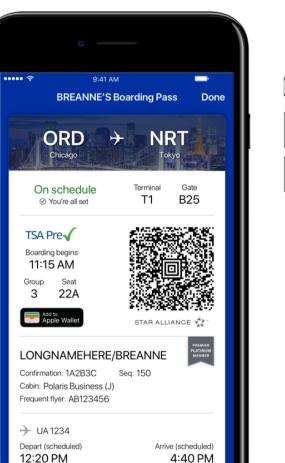

oyee intercepts



Composite of 20 travelers (intercepted at the airport) circling what they feel is needed and crossing out what they feel is not needed

## SO...WHAT DO THEY WANT?

### As a customer, I want to ...

- Have relevant information at my fingertips
- 2 Feel in control of my fate while traveling
- 3 Understand what I'm seeing and being told
- 4 Be informed of my flight's status at all times
- 5 Have a tool I can rely on to get me through the airport



## SO...WHAT DO THEY WANT?

### As an employee, I want to...



Empower customers to self-service

2

- 3 Improve the quality of my customer interactions
- 4 Create a more personalized experience for Premier Members





## THE DESIGN









## **BREAKING IT DOWN**



## SCALING



#### iPhone 6, 7, 8



### iPhone 6+, 7+, 8+



Sat., Jan 27, 2018

Fri., Jan 26, 2018

iPhone X







## A ONE-STOP-SHOP

- Streamlined and dynamic information
- Timely updates and notifications
- Increased value for customers + employees
- Seamless experience for interline travelers



**KEY PROJECTS** 

Key:UX / StrategyVisual designResearch

Flight Status redesign Responsive web

| UX | VD |