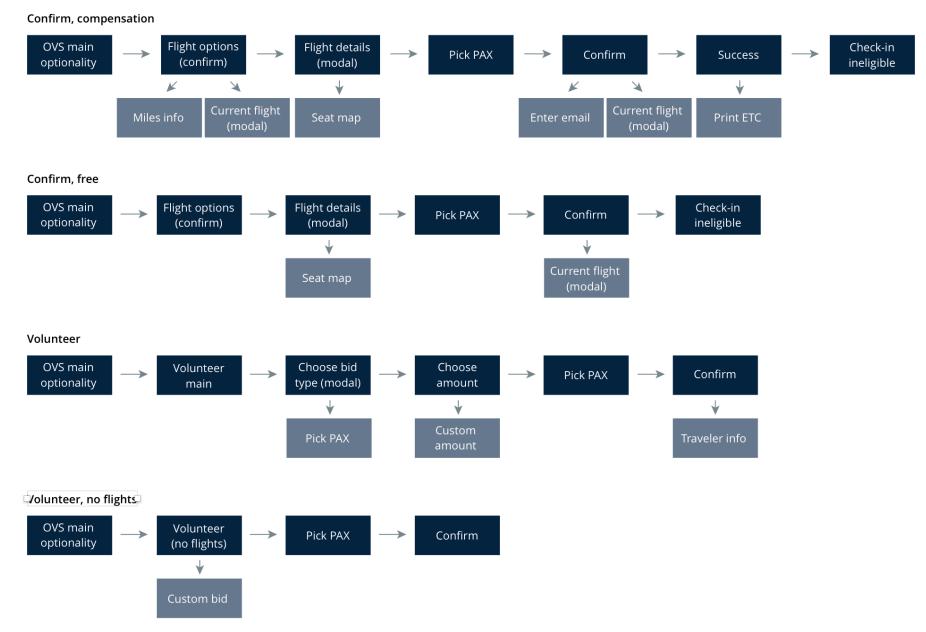

# **Volunteer Solicitation**

## Omnichannel experience

An enterprise initiative to allow self-service reaccommodation for oversold flights

Currently live in production

| <b>UNITED</b> .<br>Get a travel voucher for changing your                                                                                                                                                                                                                                                                                           | 1:54pm<br>• flight                                                                                                                         | English Ex ① View voucher terms and co                                                                     |   | •••••• Verizon 奈 1:40 PM 100% ➡<br>✔ Change Flight for a Voucher 🏠                                                                                                                                                                                                                                                                                                                                                                                                                                                                                                 |                                                                                                                                                                                                                                                                                                                                                                                                                                                                                                                                                                                                                                                                                                                                                                                                                                                                                                                                                                                                                                                                                                                                      |
|-----------------------------------------------------------------------------------------------------------------------------------------------------------------------------------------------------------------------------------------------------------------------------------------------------------------------------------------------------|--------------------------------------------------------------------------------------------------------------------------------------------|------------------------------------------------------------------------------------------------------------|---|--------------------------------------------------------------------------------------------------------------------------------------------------------------------------------------------------------------------------------------------------------------------------------------------------------------------------------------------------------------------------------------------------------------------------------------------------------------------------------------------------------------------------------------------------------------------|--------------------------------------------------------------------------------------------------------------------------------------------------------------------------------------------------------------------------------------------------------------------------------------------------------------------------------------------------------------------------------------------------------------------------------------------------------------------------------------------------------------------------------------------------------------------------------------------------------------------------------------------------------------------------------------------------------------------------------------------------------------------------------------------------------------------------------------------------------------------------------------------------------------------------------------------------------------------------------------------------------------------------------------------------------------------------------------------------------------------------------------|
| We're looking for travelers who would like to<br>voucher. You can add your name to the volu<br>unless you're called at your original departure<br>If you're interested, please select the voucher amount<br>considered first, and the amount will apply to each tra<br>\$200 \$300 \$400<br>Note: If you're selected, your gate representative will | Inteer list now, but your<br>re gate and confirm you<br>t you'd like to receive for chai<br>veler who volunteers and is so<br>Other amount | current trip won't change<br>ir decision to volunteer.<br>nging your flight. Lowest bids will<br>selected. |   | We're looking for travelers who would like to take a different flight in exchange for a travel voucher. You can add your name to the volunteer list now, but your current trip won't change unless you're called at your original departure gate and confirm your decision to volunteer.         If you're interested, please select the travel voucher amount you'd like to receive if you get selected and change your flight.         \$200         \$300         \$400         Other       Select Amount         Lowest bids will be considered first, and the | <form>  Image: Partial States (Partial States)     Image: Partial States)               </form> |
| <ul> <li>Overview</li> <li>Enterprise, operta</li> <li>High profile project</li> <li>Omnichannel digite physical touchpoints</li> </ul>                                                                                                                                                                                                             | tionally-dri<br>ct for a sen<br>tal experie                                                                                                | sitive indust                                                                                              | e | amount will apply to each traveler who is<br>selected. If you're selected, your gate<br>representative will help you change your flight-<br>you won't have to pay any fees or price<br>No, thanks<br>conditions                                                                                                                                                                                                                                                                                                                                                    | Note: If you're selected, your gate representative will help you change your flight- you won't have to pay any fees or price changes.         Continue       By clicking "Continue" you agree to all terms and conditions.         No, thanks       No, thanks         About United       Products & Services       Important notices         Contract of carriage       Our United Customer Commitment       Travel agents         Legal information       Our United Customer Commitment       Cargo         Site map       Site map       Site map                                                                                                                                                                                                                                                                                                                                                                                                                                                                                                                                                                                |