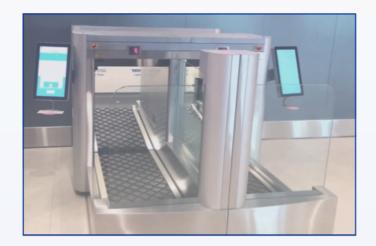

# Self bag drop

### Kiosk experience

An innovative kiosk proof of concept that enables customers to have an autonomous lobby experience

Currently live at select airports