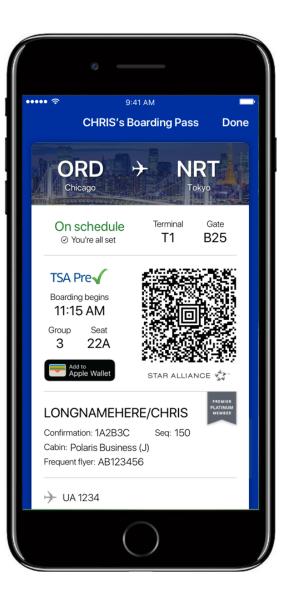

### Boarding pass redesign Mobile app

VD

UX

R

# **Boarding pass**

### Mobile app experience

A tool customers can rely on as a single source of truth in their United travel journey