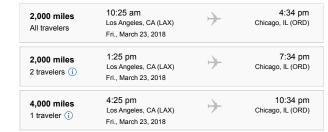

If you're interested, please select the voucher amount you'd like to receive for changing your flight. Lowest bids will be considered first, and the amount will apply to each traveler who volunteers and is selected.

| \$200 | \$300 | \$400 | Other amount |
|-------|-------|-------|--------------|
|-------|-------|-------|--------------|

**Note:** If you're selected, your gate representative will help you change your flight- you won't have to pay any fees or price changes.

|                       | P # | Gend | er Ag | e  | Impression of main page                                                                                                                                                                                                                                                                      | Likelihood of<br>confirming                    | Likelihood of<br>volunteering                                                                                                                                             | Likelihood of<br>no thanks                                                         | Leisure travel //<br>which choice                                                                                                                                       | Flight details | Volunteer page<br>impression                                                                                                                                                                                                                                                                                                                                                                                            | Confirmation                                                                                       | Voucher delivery<br>screen | Expectations<br>of post-OVS                                                                                                        | Confusion // other Ease of                                                                                                                                                                                                                                                                                                           | of task                                                                                                                                                                                            | cting ovicting ov                                                                                                                 |
|-----------------------|-----|------|-------|----|----------------------------------------------------------------------------------------------------------------------------------------------------------------------------------------------------------------------------------------------------------------------------------------------|------------------------------------------------|---------------------------------------------------------------------------------------------------------------------------------------------------------------------------|------------------------------------------------------------------------------------|-------------------------------------------------------------------------------------------------------------------------------------------------------------------------|----------------|-------------------------------------------------------------------------------------------------------------------------------------------------------------------------------------------------------------------------------------------------------------------------------------------------------------------------------------------------------------------------------------------------------------------------|----------------------------------------------------------------------------------------------------|----------------------------|------------------------------------------------------------------------------------------------------------------------------------|--------------------------------------------------------------------------------------------------------------------------------------------------------------------------------------------------------------------------------------------------------------------------------------------------------------------------------------|----------------------------------------------------------------------------------------------------------------------------------------------------------------------------------------------------|-----------------------------------------------------------------------------------------------------------------------------------|
|                       | 1a  | m    |       |    | Finds fee-waived "convenient"<br>Did not notice volunteer<br>section at the bottom; missed<br>"or"                                                                                                                                                                                           |                                                | 3 1/5; does not like the<br>idea of "hanging out at<br>the airport"                                                                                                       | -                                                                                  | 5 Change flight for<br>free                                                                                                                                             | Impression     | Does not understand<br>concept of travel voucher-<br>thinks it's for rebooking                                                                                                                                                                                                                                                                                                                                          | Understands he's still<br>booked on his current<br>flight and can confirm at<br>his gate           | steen                      |                                                                                                                                    |                                                                                                                                                                                                                                                                                                                                      |                                                                                                                                                                                                    | sting existing explementing updat                                                                                                 |
|                       | 2a  | m    |       | 33 | Appreciates "Get there earlier"<br>Wondering if the can see his<br>current flight details<br>Thinks information makes sense<br>and understands he could get<br>more details on future acreens in<br>the flow<br>"Seems straightforward to me"<br>Earliest option seems to be most<br>entiong |                                                | 4 3/5; feels he typically<br>wants his orginal flight<br>but it could be nice to<br>also get a voucher<br>sometimes                                                       | 5/5; "If I<br>scheduled a<br>flight at this<br>time, it probably<br>works for me." | Volunteer; no prior<br>commitments =<br>would be nice to<br>get a voucher to<br>make the flight<br>"basically free"                                                     |                | <sup>1</sup> As long as they're within<br>like a 6 hour windowIt<br>makes sense?<br><sup>11</sup> like hait ighers you the<br>rober and discusse with you<br>that just because you're on<br>a voluntere in its officialHey have<br>to confirm I with you."<br>Feels anything over 6 hours<br>is extreme<br>If leisure trip, would be<br>interested / confirue                                                           | volunteered""<br>"It's all straight forward.<br>I would know what my<br>normal flight is and I can |                            | Felt everything<br>was clear /<br>straight-forward                                                                                 |                                                                                                                                                                                                                                                                                                                                      | • Ga<br>requ                                                                                                                                                                                       | athering / influen<br>lirements<br>chitecting flow a                                                                              |
|                       | 3a  | f    |       |    | Would even roburteer; but likes<br>the option and robell it would lead<br>to "less overcrowding"<br>Wants to know her current flight<br>details                                                                                                                                              | 4; enjoys option<br>of getting there<br>sooner | 1/5; likes "having control"<br>and does not appreciate<br>he idea of griding to the<br>airport and not being in<br>control<br>Wondering about<br>"voucher blockout dates" | 4/5                                                                                | Change flight for<br>free; wants to get<br>the airport 'over as<br>soon as possible"                                                                                    |                | Wondring if she can split<br>from her spouse<br>Confused by Youcher<br>amount'<br>Volunteering while traveling<br>with her spouse "Seems like<br>a hot mess"<br>Understood after she clicket<br>"Select amount"<br>Not are of Avacher<br>and "whon dets she<br>eit? on whon the fullyt<br>changes? feels bidding<br>system is confusion                                                                                 | Feels she would be<br>taken to continue<br>checking in                                             |                            |                                                                                                                                    | Overall confusion<br>accord coacher -<br>wanta details of how<br>they work                                                                                                                                                                                                                                                           | opportunity but still<br>appreciates it                                                                                                                                                            | edunge as a more appealing offer                                                                                                  |
| Volunteer // specific | 4a  | m    |       |    | Understands volunteer part is<br>due to overbooking<br>Thinks options are great; has<br>volunteered in the past<br>Appreciates seeing options at a<br>glance but being able to see<br>more details                                                                                           |                                                | 5 2/5; does not feel as<br>comfortable opting in on<br>the app as he would<br>doing it in person                                                                          | 4JE                                                                                | 5 No thanks;<br>nervous he would<br>risk being<br>inconvenienced if<br>he volunteered                                                                                   |                | Not comfortable selecting<br>his own prices (referencing<br>selecting a voucher<br>amount); unclear off /h o's<br>being "bumped foor"<br>bumped from" the 3 flights<br>shown??<br>Does not understand why<br>he would enter different<br>prices for each flight option                                                                                                                                                  | Feels it is clear                                                                                  |                            | understands<br>what to do next<br>and that he's<br>still confirmed<br>on his original                                              |                                                                                                                                                                                                                                                                                                                                      | 4 als to do it or my<br>able do it or my<br>phone, other details<br>can be hammered out<br>later at the desk if a dot,<br>want to give up my seat,<br>was nice to take care of<br>it on my phone." | On a scale from 1-5 where 1 is very difficult and<br>5 is very easy, how easy or difficult is it to<br>understand this page? Why? |
|                       | 5a  | f    |       |    | "I like these options I didn't<br>know this was something that<br>was possible."<br>Initial confusion about how<br>volunteering works- but<br>understands she can learn more                                                                                                                 |                                                | 3 4                                                                                                                                                                       |                                                                                    | 5 Change flight for<br>free; does not want<br>to volunteer<br>because it's not<br>certain she would<br>get home when<br>she wants to -<br>"seems more like a<br>gamble" |                | Once she learned more, she<br>was very interested;<br>originally did not realize she<br>would get both a flight home<br>and a voucher - "sounds too<br>good to be true"                                                                                                                                                                                                                                                 | "this is just in case"                                                                             |                            | Expects to be<br>checked in                                                                                                        |                                                                                                                                                                                                                                                                                                                                      | 5 5                                                                                                                                                                                                | ✓ ✓ ✓ ✓ ✓ ✓ ✓ ✓ ✓ ✓ ✓ ✓ ✓ ✓ ✓ ✓ ✓ ✓ ✓                                                                                             |
|                       | 6a  | f    |       |    | Nice to have 3 options<br>"The fact that it's free definitely<br>makes it an easier decision"<br>"You don't have anything to lose<br>by making a change to your<br>original ideat"                                                                                                           |                                                | 5 1; does not feel it's<br>necessary because she<br>found an option she liked<br>to change for free                                                                       |                                                                                    | 1 Change flight for free                                                                                                                                                |                | Understands her trip worth<br>change unless confirmed by<br>gate agent - "That's great<br>hat it lets me know up front<br>that it worth have any impact<br>on me unless a volunteer<br>scenario arises."<br>"I fully understand what's<br>being communicated to me."<br>"It's explained in simple<br>terms." "More information<br>terms." "More information<br>han I expected to see"<br>Appreciates ability to opt out | to do next" helpful<br>Feels toggle reinforces                                                     |                            | Understands<br>she would<br>continue<br>check-in<br>Understands if<br>she isn't<br>notified, she<br>can proceed<br>onto her flight | "Teal Rei was<br>thoroughly informed<br>of the process to<br>change your flight, as<br>well as the process<br>for adding your name<br>to the volunteer list."<br>"I was new to these<br>features, but I knew<br>exactly where to click<br>and found everything<br>to be<br>self-axplantanty."<br>"Everything was<br>well-explained." | 5 4, "1 don't feel like Tm<br>putting my travel plans<br>at risk by volunteering.<br>It's low risk."                                                                                               |                                                                                                                                   |
|                       | 7a  | f    |       |    | Described volunteering as "being<br>reimbursed" so she did not<br>initially understand<br>Somewhat confused about<br>where she is. "where's my                                                                                                                                               |                                                | 3 3                                                                                                                                                                       | 3 3                                                                                | 3 volunteer                                                                                                                                                             |                | Wondering if it is first come,<br>first serve but also<br>understands it's lowest bids<br>first                                                                                                                                                                                                                                                                                                                         | some prototype                                                                                     |                            | Expects to<br>continue<br>checking in                                                                                              | weirexрiaнieu.                                                                                                                                                                                                                                                                                                                       | 5 5                                                                                                                                                                                                | Next                                                                                                                              |