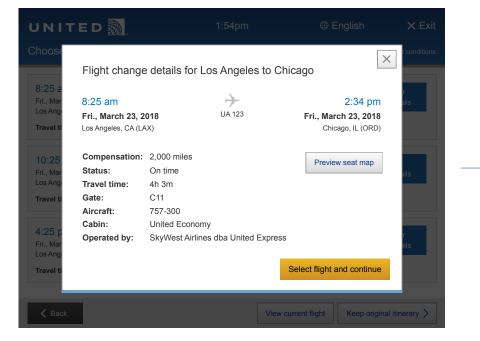

If you're interested, please select the voucher amount you'd like to receive for changing your flight. Lowest bids will be considered first, and the amount will apply to each traveler who volunteers and is selected.

| \$200 | \$300 | \$400 | Other amount |
|-------|-------|-------|--------------|
|-------|-------|-------|--------------|

**Note:** If you're selected, your gate representative will help you change your flight- you won't have to pay any fees or price changes.

|                       | P # | Gend | er Ag | e  | Impression of main page                                                                                                                                                                                                                                                                      | Likelihood of<br>confirming                    | Likelihood of<br>volunteering                                                                                                                                             | Likelihood of<br>no thanks                                                         | Leisure travel //<br>which choice                                                                                                                                       | Flight details | Volunteer page<br>impression                                                                                                                                                                                                                                                                                                                                                                                            | Confirmation                                                                                       | Voucher delivery<br>screen | Expectations<br>of post-OVS                                                                                                        | Confusion // other Ease of                                                                                                                                                                                                                                                                                                           | of task                                                                                                                                                                                            | cting ovicting ov                                                                                                                 |
|-----------------------|-----|------|-------|----|----------------------------------------------------------------------------------------------------------------------------------------------------------------------------------------------------------------------------------------------------------------------------------------------|------------------------------------------------|---------------------------------------------------------------------------------------------------------------------------------------------------------------------------|------------------------------------------------------------------------------------|-------------------------------------------------------------------------------------------------------------------------------------------------------------------------|----------------|-------------------------------------------------------------------------------------------------------------------------------------------------------------------------------------------------------------------------------------------------------------------------------------------------------------------------------------------------------------------------------------------------------------------------|----------------------------------------------------------------------------------------------------|----------------------------|------------------------------------------------------------------------------------------------------------------------------------|--------------------------------------------------------------------------------------------------------------------------------------------------------------------------------------------------------------------------------------------------------------------------------------------------------------------------------------|----------------------------------------------------------------------------------------------------------------------------------------------------------------------------------------------------|-----------------------------------------------------------------------------------------------------------------------------------|
|                       | 1a  | m    |       |    | Finds fee-waived "convenient"<br>Did not notice volunteer<br>section at the bottom; missed<br>"or"                                                                                                                                                                                           |                                                | 3 1/5; does not like the<br>idea of "hanging out at<br>the airport"                                                                                                       | -                                                                                  | 5 Change flight for<br>free                                                                                                                                             | Impression     | Does not understand<br>concept of travel voucher-<br>thinks it's for rebooking                                                                                                                                                                                                                                                                                                                                          | Understands he's still<br>booked on his current<br>flight and can confirm at<br>his gate           | steen                      |                                                                                                                                    |                                                                                                                                                                                                                                                                                                                                      |                                                                                                                                                                                                    | sting existing explementing updat                                                                                                 |
|                       | 2a  | m    |       | 33 | Appreciates "Get there earlier"<br>Wondering if the can see his<br>current flight details<br>Thinks information makes sense<br>and understands he could get<br>more details on future acreens in<br>the flow<br>"Seems straightforward to me"<br>Earliest option seems to be most<br>entiong |                                                | 4 3/5; feels he typically<br>wants his orginal flight<br>but it could be nice to<br>also get a voucher<br>sometimes                                                       | 5/5; "If I<br>scheduled a<br>flight at this<br>time, it probably<br>works for me." | Volunteer; no prior<br>commitments =<br>would be nice to<br>get a voucher to<br>make the flight<br>"basically free"                                                     |                | <sup>1</sup> As long as they're within<br>like a 6 hour windowIt<br>makes sense?<br><sup>11</sup> like hait ighers you the<br>rober and discusse with you<br>that just because you're on<br>a voluntere in its officialHey have<br>to confirm I with you."<br>Feels anything over 6 hours<br>is extreme<br>If leisure trip, would be<br>interested / confirue                                                           | volunteered""<br>"It's all straight forward.<br>I would know what my<br>normal flight is and I can |                            | Felt everything<br>was clear /<br>straight-forward                                                                                 |                                                                                                                                                                                                                                                                                                                                      | • Ga<br>requ                                                                                                                                                                                       | athering / influen<br>lirements<br>chitecting flow a                                                                              |
|                       | 3a  | f    |       |    | Would even roburteer; but likes<br>the option and robell it would lead<br>to "less overcrowding"<br>Wants to know her current flight<br>details                                                                                                                                              | 4; enjoys option<br>of getting there<br>sooner | 1/5; likes "having control"<br>and does not appreciate<br>he idea of griding to the<br>airport and not being in<br>control<br>Wondering about<br>"voucher blockout dates" | 4/5                                                                                | Change flight for<br>free; wants to get<br>the airport 'over as<br>soon as possible"                                                                                    |                | Wondring if she can split<br>from her spouse<br>Confused by Youcher<br>amount'<br>Volunteering while traveling<br>with her spouse "Seems like<br>a hot mess"<br>Understood after she clicket<br>"Select amount"<br>Not are of Avacher<br>and "whon dets she<br>eit? on whon the fullyt<br>changes? feels bidding<br>system is confusion                                                                                 | Feels she would be<br>taken to continue<br>checking in                                             |                            |                                                                                                                                    | Overall confusion<br>accord coacher -<br>wanta details of how<br>they work                                                                                                                                                                                                                                                           | opportunity but still<br>appreciates it                                                                                                                                                            | edunge as a more appealing offer                                                                                                  |
| Volunteer // specific | 4a  | m    |       |    | Understands volunteer part is<br>due to overbooking<br>Thinks options are great; has<br>volunteered in the past<br>Appreciates seeing options at a<br>glance but being able to see<br>more details                                                                                           |                                                | 5 2/5; does not feel as<br>comfortable opting in on<br>the app as he would<br>doing it in person                                                                          | 4JE                                                                                | 5 No thanks;<br>nervous he would<br>risk being<br>inconvenienced if<br>he volunteered                                                                                   |                | Not comfortable selecting<br>his own prices (referencing<br>selecting a voucher<br>amount); unclear off /h o's<br>being "bumped foor"<br>bumped from" the 3 flights<br>shown??<br>Does not understand why<br>he would enter different<br>prices for each flight option                                                                                                                                                  | Feels it is clear                                                                                  |                            | understands<br>what to do next<br>and that he's<br>still confirmed<br>on his original                                              |                                                                                                                                                                                                                                                                                                                                      | 4 als to do it or my<br>able do it or my<br>phone, other details<br>can be hammered out<br>later at the desk if a dot,<br>want to give up my seat,<br>was nice to take care of<br>it on my phone." | On a scale from 1-5 where 1 is very difficult and<br>5 is very easy, how easy or difficult is it to<br>understand this page? Why? |
|                       | 5a  | f    |       |    | "I like these options I didn't<br>know this was something that<br>was possible."<br>Initial confusion about how<br>volunteering works- but<br>understands she can learn more                                                                                                                 |                                                | 3 4                                                                                                                                                                       |                                                                                    | 5 Change flight for<br>free; does not want<br>to volunteer<br>because it's not<br>certain she would<br>get home when<br>she wants to -<br>"seems more like a<br>gamble" |                | Once she learned more, she<br>was very interested;<br>originally did not realize she<br>would get both a flight home<br>and a voucher - "sounds too<br>good to be true"                                                                                                                                                                                                                                                 | "this is just in case"                                                                             |                            | Expects to be<br>checked in                                                                                                        |                                                                                                                                                                                                                                                                                                                                      | 5 5                                                                                                                                                                                                | ✓ ✓ ✓ ✓ ✓ ✓ ✓ ✓ ✓ ✓ ✓ ✓ ✓ ✓ ✓ ✓ ✓ ✓ ✓                                                                                             |
|                       | 6a  | f    |       |    | Nice to have 3 options<br>"The fact that it's free definitely<br>makes it an easier decision"<br>"You don't have anything to lose<br>by making a change to your<br>original ideat"                                                                                                           |                                                | 5 1; does not feel it's<br>necessary because she<br>found an option she liked<br>to change for free                                                                       |                                                                                    | 1 Change flight for free                                                                                                                                                |                | Understands her trip worth<br>change unless confirmed by<br>gate agent - "That's great<br>hat it lets me know up front<br>that it worth have any impact<br>on me unless a volunteer<br>scenario arises."<br>"I fully understand what's<br>being communicated to me."<br>"It's explained in simple<br>terms." "More information<br>terms." "More information<br>han I expected to see"<br>Appreciates ability to opt out | to do next" helpful<br>Feels toggle reinforces                                                     |                            | Understands<br>she would<br>continue<br>check-in<br>Understands if<br>she isn't<br>notified, she<br>can proceed<br>onto her flight | "Teal Rei was<br>thoroughly informed<br>of the process to<br>change your flight, as<br>well as the process<br>for adding your name<br>to the volunteer list."<br>"I was new to these<br>features, but I knew<br>exactly where to click<br>and found everything<br>to be<br>self-axplantanty."<br>"Everything was<br>well-explained." | 5 4, "1 don't feel like Tm<br>putting my travel plans<br>at risk by volunteering.<br>It's low risk."                                                                                               |                                                                                                                                   |
|                       | 7a  | f    |       |    | Described volunteering as "being<br>reimbursed" so she did not<br>initially understand<br>Somewhat confused about<br>where she is. "where's my                                                                                                                                               |                                                | 3 3                                                                                                                                                                       | 3 3                                                                                | 3 volunteer                                                                                                                                                             |                | Wondering if it is first come,<br>first serve but also<br>understands it's lowest bids<br>first                                                                                                                                                                                                                                                                                                                         | some prototype                                                                                     |                            | Expects to<br>continue<br>checking in                                                                                              | weirexрiaнieu.                                                                                                                                                                                                                                                                                                                       | 5 5                                                                                                                                                                                                | Next                                                                                                                              |