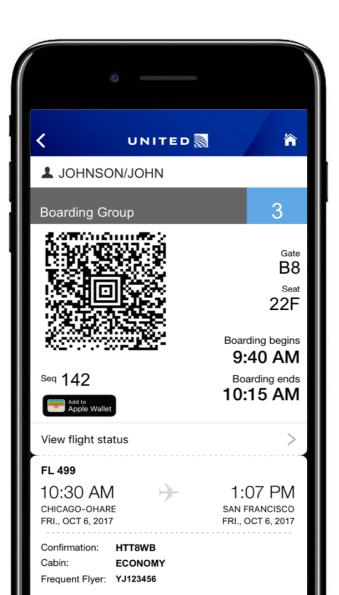

### Boarding pass redesign Mobile app

VD

UX

R

# **Boarding pass**

### Mobile app experience

A tool customers can rely on as a single source of truth in their United travel journey

Boarding pass redesign Mobile app

R

| ORD<br>Chicago                                                                                | → H            | NL                                       |   |
|-----------------------------------------------------------------------------------------------|----------------|------------------------------------------|---|
|                                                                                               | Terminal<br>T1 |                                          |   |
| TSA Prev<br>Boarding begins<br>8:05 AM<br>Group Seat<br>2 22A<br>2 22A                        |                | Acces                                    |   |
| TODERO/JAYM<br>Confirmation: 1A2B3C<br>Cabin: Economy (Y)<br>Frequent flyer: AB1234           |                |                                          |   |
| <ul> <li>→ UA 1234</li> <li>Departure</li> <li>8:50 AM</li> <li>Fri., Jan 26, 2018</li> </ul> |                | Arrival<br>1 <b>:30 PM</b><br>n 26, 2018 |   |
|                                                                                               |                |                                          | ľ |