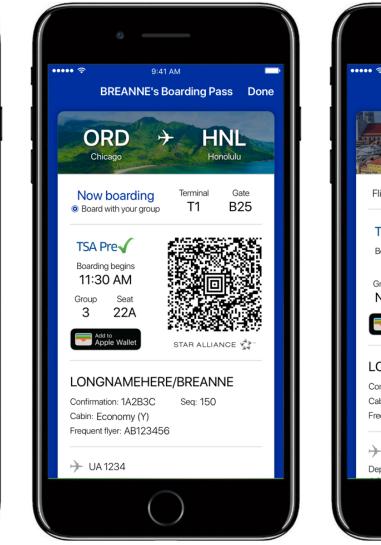

### Boarding pass redesign Mobile app

VD

UX

R

# **Boarding pass**

### Mobile app experience

A tool customers can rely on as a single source of truth in their United travel journey