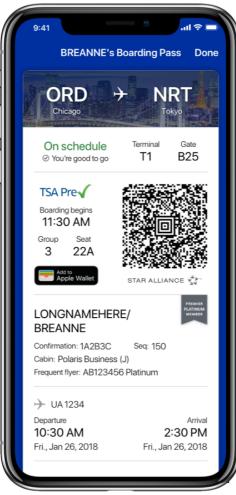

epted at the airport) circling what they feel is needed and crossing out what they feel is not needed

## SO...WHAT DO THEY WANT?

### As a customer, I want to ...

- Have relevant information at my fingertips
- 2 Feel in control of my fate while traveling
- 3 Understand what I'm seeing and being told
- 4 Be informed of my flight's status at all times
- 5 Have a tool I can rely on to get me through the airport



## SO...WHAT DO THEY WANT?

### As an employee, I want to...



Empower customers to self-service

2

- 3 Improve the quality of my customer interactions
- 4 Create a more personalized experience for Premier Members





## THE DESIGN









## **BREAKING IT DOWN**



## SCALING



#### iPhone 6, 7, 8



### iPhone 6+, 7+, 8+



Sat., Jan 27, 2018

Fri., Jan 26, 2018

iPhone X







## A ONE-STOP-SHOP

- Streamlined and dynamic information
- Timely updates and notifications
- Increased value for customers + employees
- Seamless experience for interline travelers



**KEY PROJECTS** 

Key:UX / StrategyVisual designResearch

Flight Status redesign Responsive web

| UX | VD |