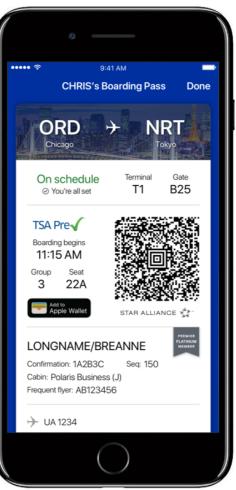

# **Boarding pass**

### Mobile app experience

A tool customers can rely on as a single source of truth in their United travel journey