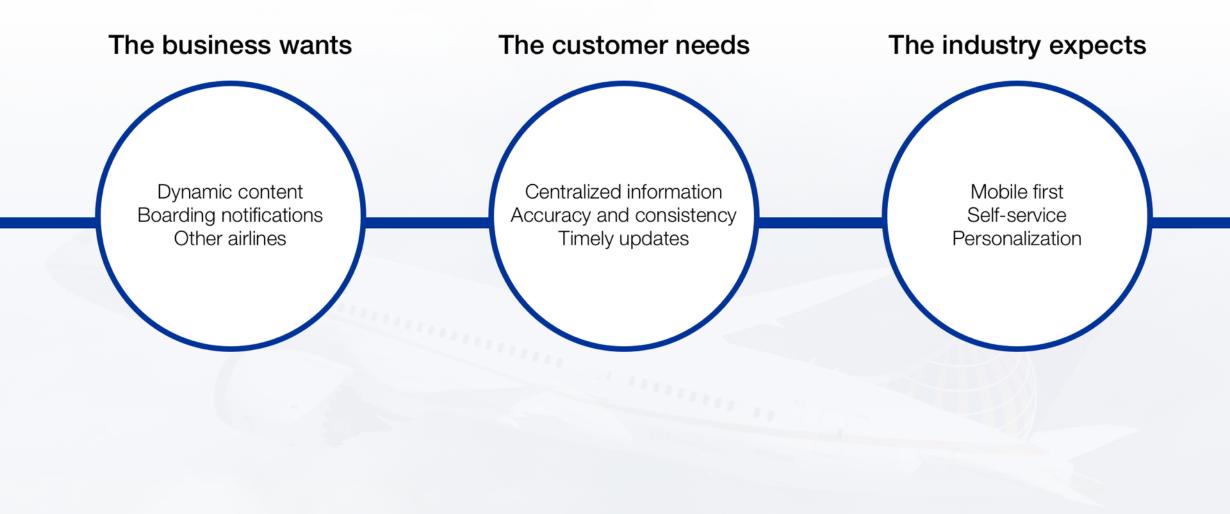

## KEY PROJECTS

Key:UX / StrategyVisual designResearch

## Flight Status redesign Responsive web UX VD R TED 🔜 Raute 🔘 Right number

### **Volunteer Solicitation** Omnichannel

### **Boarding pass redesign** Mobile app

R

| ORD<br>Chicago                                                                                |                | NL                                    |
|-----------------------------------------------------------------------------------------------|----------------|---------------------------------------|
|                                                                                               | Terminal<br>T1 |                                       |
| TSA Prev<br>Boarding begins<br>8:05 AM<br>Group Seat<br>2 22A                                 | Premier /      |                                       |
| TODERO/JAYM<br>Confirmation: 1A2B3C<br>Cablin: Economy (Y)<br>Frequent flyer: AB1234          |                |                                       |
| <ul> <li>→ UA 1234</li> <li>Departure</li> <li>8:50 AM</li> <li>Fri., Jan 26, 2018</li> </ul> |                | Arrival<br>: <b>30 PM</b><br>26, 2018 |
|                                                                                               |                |                                       |