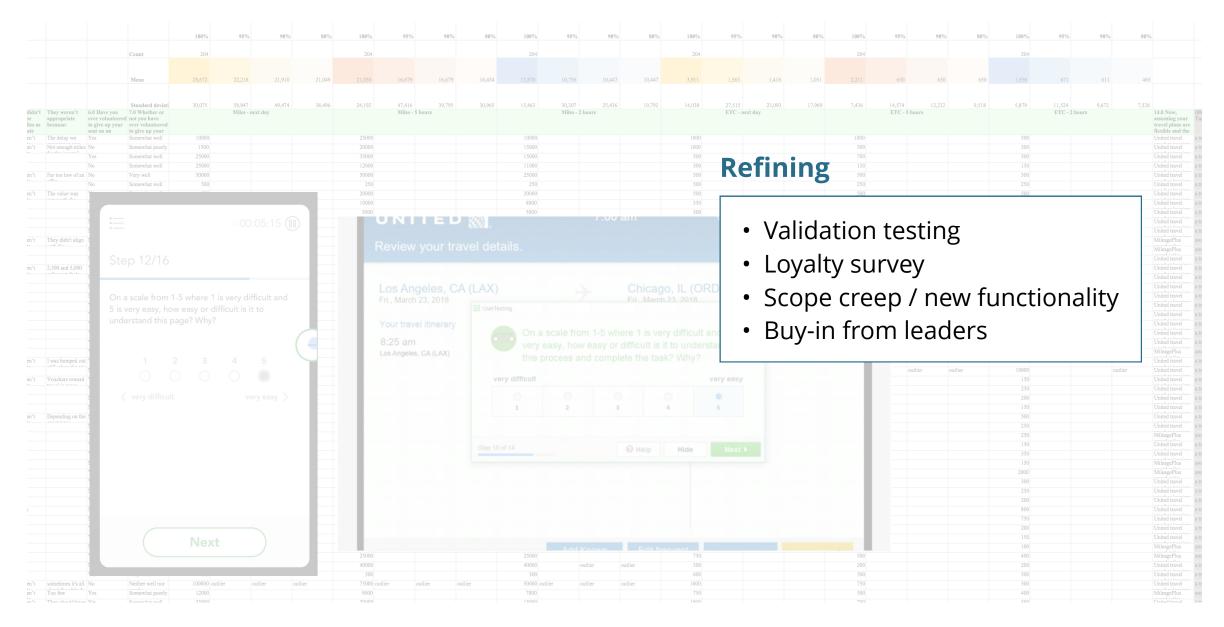

### Refining

- Usability and validation testing
- United brand refresh
- Look/feel testing

UNITED 🔊

81