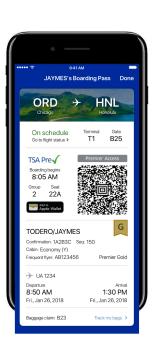

### **Boarding pass redesign** Mobile app

R

| ORD<br>Chicago                                                                                |                | NL                                    |
|-----------------------------------------------------------------------------------------------|----------------|---------------------------------------|
|                                                                                               | Terminal<br>T1 |                                       |
| TSA Prev<br>Boarding begins<br>8:05 AM<br>Group Seat<br>2 22A                                 | Premier /      |                                       |
| TODERO/JAYM<br>Confirmation: 1A2B3C<br>Cablin: Economy (Y)<br>Frequent flyer: AB1234          |                |                                       |
| <ul> <li>→ UA 1234</li> <li>Departure</li> <li>8:50 AM</li> <li>Fri., Jan 26, 2018</li> </ul> |                | Arrival<br>: <b>30 PM</b><br>26, 2018 |
|                                                                                               |                |                                       |

### Boarding pass redesign Mobile app

VD

UX

R

# **Boarding pass**

### Mobile app experience

A tool customers can rely on as a single source of truth in their United travel journey